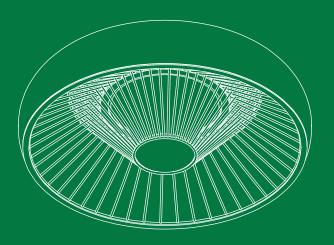

## DESIGNED BY JONAS SØNDERGAARD

" Illuminating spaces with harmony and elegance, Chordis combines the timeless beauty of glass and brass accents with the lyrical grace of piano strings. "