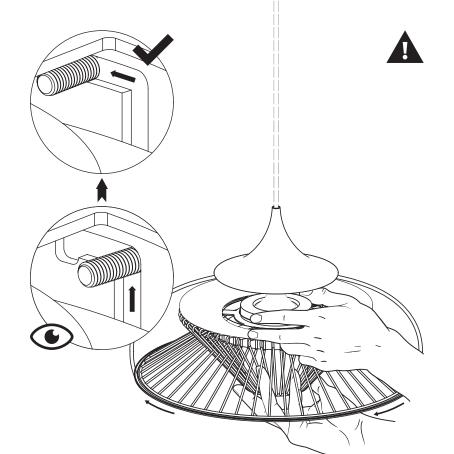

# ASSEMBLY GUIDE

**(F)** x 1 pc.

(B) x 1 pc.

1x Cord Set Pro Not included

(A) x 1 pc.

**E** x 1 pc.

① x 1 pc.

This lampshade must only be combined with Cord Set Pro sold separately by UMAGE