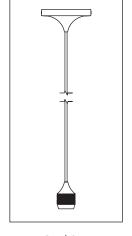

# ASSEMBLY GUIDE

**(F)** x 1 pc.

(B) x 1 pc.

1x Cord Set Pro Not included

(A) x 1 pc.

**E** x 1 pc.

① x 1 pc.

This lampshade must only be combined with Cord Set Pro sold separately by UMAGE