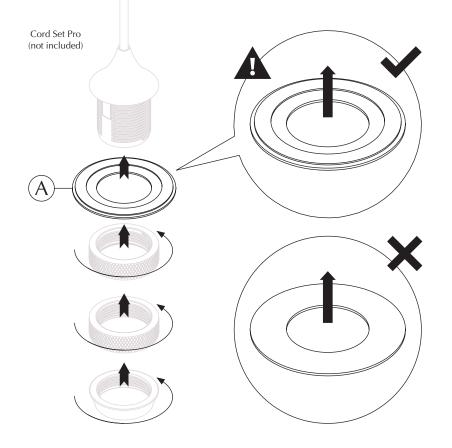

# ASSEMBLY GUIDE

**(F)** x 1 pc.

(B) x 1 pc.

1x Cord Set Pro Not included

(A) x 1 pc.

**E** x 1 pc.

① x 1 pc.

This lampshade must only be combined with Cord Set Pro sold separately by UMAGE