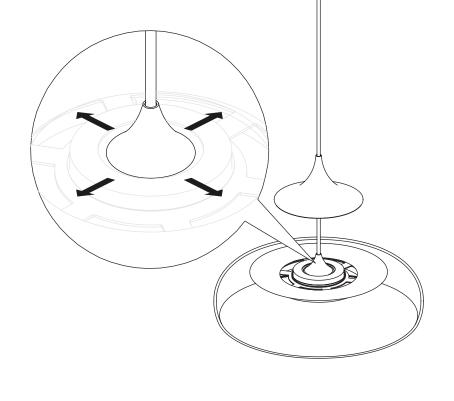

# ASSEMBLY GUIDE

**(F)** x 1 pc.

(B) x 1 pc.

1x Cord Set Pro Not included

(A) x 1 pc.

**E** x 1 pc.

① x 1 pc.

This lampshade must only be combined with Cord Set Pro sold separately by UMAGE