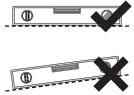

# ASSEMBLY GUIDE

**(F)** x 1 pc.

(B) x 1 pc.

1x Cord Set Pro Not included

(A) x 1 pc.

**E** x 1 pc.

① x 1 pc.

This lampshade must only be combined with Cord Set Pro sold separately by UMAGE