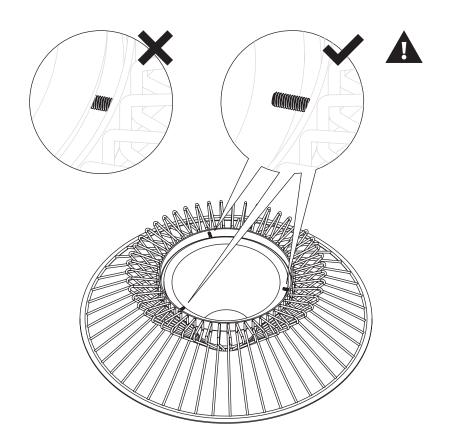

# ASSEMBLY GUIDE

**(F)** x 1 pc.

(B) x 1 pc.

1x Cord Set Pro Not included

(A) x 1 pc.

**E** x 1 pc.

① x 1 pc.

This lampshade must only be combined with Cord Set Pro sold separately by UMAGE