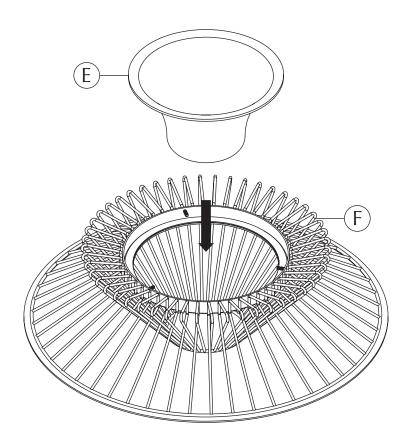

# ASSEMBLY GUIDE

**(F)** x 1 pc.

(B) x 1 pc.

1x Cord Set Pro Not included

(A) x 1 pc.

**E** x 1 pc.

① x 1 pc.

This lampshade must only be combined with Cord Set Pro sold separately by UMAGE