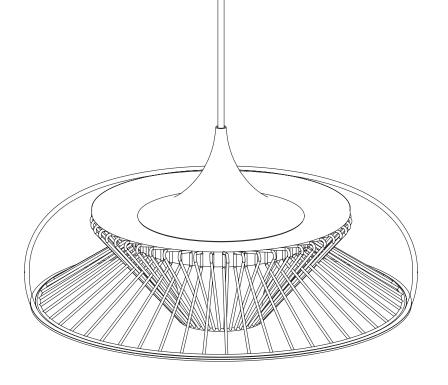

# ASSEMBLY GUIDE

**(F)** x 1 pc.

(B) x 1 pc.

1x Cord Set Pro Not included

(A) x 1 pc.

**E** x 1 pc.

① x 1 pc.

This lampshade must only be combined with Cord Set Pro sold separately by UMAGE