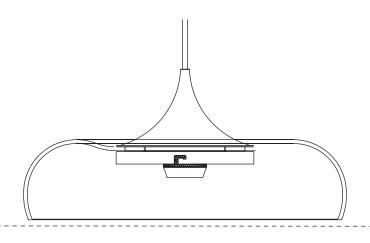

# ASSEMBLY GUIDE

**(F)** x 1 pc.

(B) x 1 pc.

1x Cord Set Pro Not included

(A) x 1 pc.

**E** x 1 pc.

① x 1 pc.

This lampshade must only be combined with Cord Set Pro sold separately by UMAGE