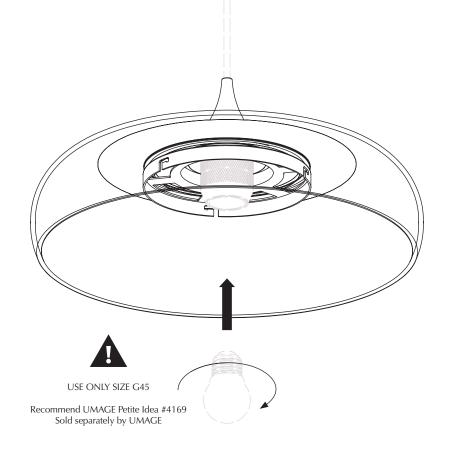

# ASSEMBLY GUIDE

**(F)** x 1 pc.

(B) x 1 pc.

1x Cord Set Pro Not included

(A) x 1 pc.

**E** x 1 pc.

① x 1 pc.

This lampshade must only be combined with Cord Set Pro sold separately by UMAGE