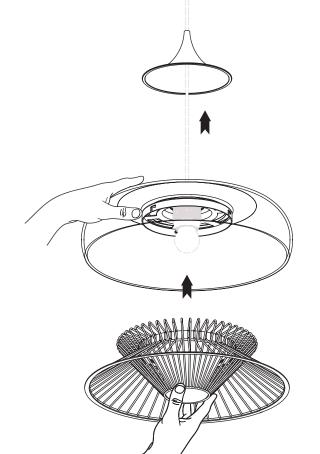

# ASSEMBLY GUIDE

**(F)** x 1 pc.

(B) x 1 pc.

1x Cord Set Pro Not included

(A) x 1 pc.

**E** x 1 pc.

① x 1 pc.

This lampshade must only be combined with Cord Set Pro sold separately by UMAGE