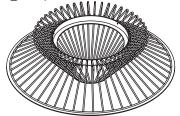

## DESIGNED BY JONAS SØNDERGAARD

" Illuminating spaces with harmony and elegance, Chordis combines the timeless beauty of glass and brass accents with the lyrical grace of piano strings. "