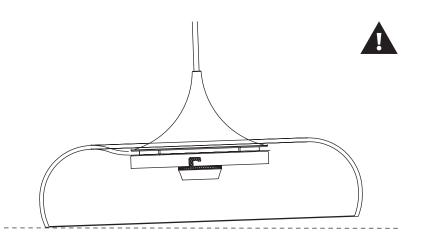

# ASSEMBLY GUIDE

**(F)** x 1 pc.

(B) x 1 pc.

1x Cord Set Pro Not included

(A) x 1 pc.

**E** x 1 pc.

① x 1 pc.

This lampshade must only be combined with Cord Set Pro sold separately by UMAGE