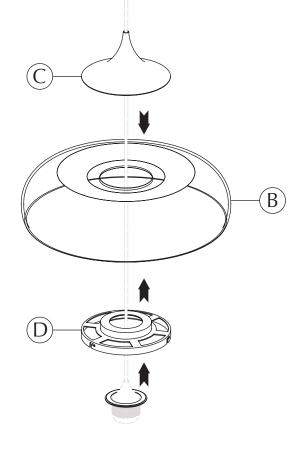

# ASSEMBLY GUIDE

**(F)** x 1 pc.

(B) x 1 pc.

1x Cord Set Pro Not included

(A) x 1 pc.

**E** x 1 pc.

① x 1 pc.

This lampshade must only be combined with Cord Set Pro sold separately by UMAGE