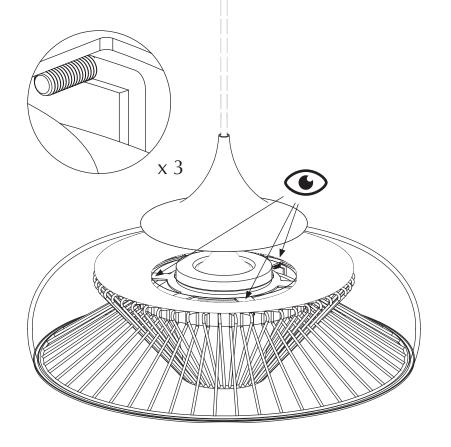

# ASSEMBLY GUIDE

**(F)** x 1 pc.

(B) x 1 pc.

1x Cord Set Pro Not included

(A) x 1 pc.

**E** x 1 pc.

① x 1 pc.

This lampshade must only be combined with Cord Set Pro sold separately by UMAGE